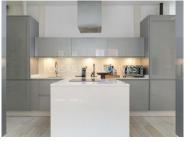

access to a full bathroom.

The living room is spacious and bright, with an open-plan kitchen equipped with high-end appliances.